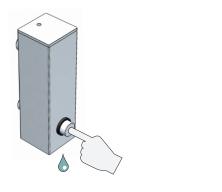

## MAINTAINING THE DISPENSER

- If the dispenser is not used for a long period of time and becomes clogged.
- Pour ONLY warm water into the dispenser and gently pump it to clear the blockage.
- NEVER try inserting a sharp object e.g. pin into the soap nozzle, which could irreparably damage the pump and void the warranty.
- ONLY clean inside the dispenser with warm water.
- NEVER use solvents or aggressive household cleaners like bleach, acids (e.g. descalers) or ammonia-based bathroom cleaner.
- To clean the outside of the dispenser, use warm soapy water or approved stainless steel cleaners.
- Should brown deposits appear around the lid or pump, remove with a brush or pan cleaning pad and soapy water.
- Hard deposits can be scratched off with your fingernail or a blunt knife.
- It is not exactly rust, and to avoid it, try changing to a milder liquid soap with a neutral PH