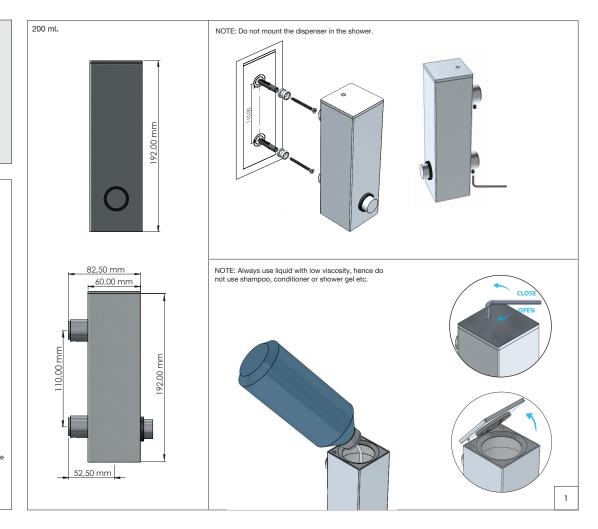

## MAINTAINING THE DISPENSER

- If the dispenser is not used for a long period of time and becomes clogged.
- Pour ONLY warm water into the dispenser and gently pump it to clear the blockage.
- NEVER try inserting a sharp object e.g. pin into the soap nozzle, which could irreparably damage the pump and void the warranty.
- ONLY clean inside the dispenser with warm water.
- NEVER use solvents or aggressive household cleaners like bleach, acids (e.g. descalers) or ammonia-based bathroom cleaner.
- To clean the outside of the dispenser, use warm soapy water or approved stainless steel cleaners.
- Should brown deposits appear around the lid or pump, remove with a brush or pan cleaning pad and soapy water.
- Hard deposits can be scratched off with your fingernail or a blunt knife.
- It is not exactly rust, and to avoid it, try changing to a milder liquid soap with a neutral PH