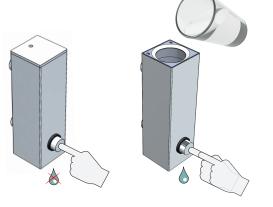

## MAINTAINING THE DISPENSER

- If the dispenser is not used for a long period of time and becomes clogged.
- Pour ONLY warm water into the dispenser and gently pump it to clear the blockage.
- NEVER try inserting a sharp object e.g. pin into the soap nozzle, which could irreparably damage the pump and void the warranty.
- ONLY clean inside the dispenser with warm water.
- NEVER use solvents or aggressive household cleaners like bleach, acids (e.g. descalers) or ammonia-based bathroom cleaner.
- To clean the outside of the dispenser, use warm soapy water or approved stainless steel cleaners.
- Should brown deposits appear around the lid or pump, remove with a brush or pan cleaning pad and soapy water.
- Hard deposits can be scratched off with your fingernail or a blunt knife.
- It is not exactly rust, and to avoid it, try changing to a milder liquid soap with a neutral PH